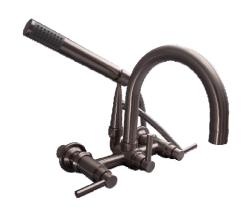

## TUB WALL MOUNT FILLER WITH HANDSHOWER

Cat. No. 7088

L: 11-5/8" H: 10-1/2"

## Features:

- ► Solid Brass Construction
- ► 1/4" Turn ceramic disc cartridges
- ► Gooseneck Spout
- ► Spout reach is 6-1/2"
- ► Wand style hand shower
- ► Couplers Included
- ▶7" Centers
- ► IAPMO certified
- ► Swing arm couplers (4501) can be purchased separately to convert to adjustable centers
- ▶60" Handshower hose
- ► Vacuum breaker for handshower sold separately (7999)
- ► Handshower flow rate is 1.6 GPM
- ► Spout flow rate is 7.25 GPM at 80 psi
- ► Available in 4 finishes
- ► Wall to tap of spout: 10-1/2"
- ► Faucet can also be used with rigid freestanding supplies #4502 after removal of the adjustable swivel mounts