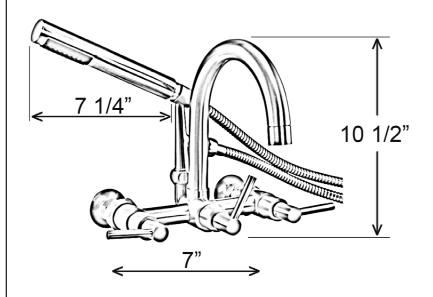

## TUB WALL MOUNT FILLER WITH HANDSHOWER

Cat. No. 7088

L: 11-5/8" H: 10-1/2"

## Features:

- ► Solid Brass Construction
- ► 1/4" Turn ceramic disc cartridges
- ► Gooseneck Spout
- ► Spout reach is 6-1/2"
- ► Wand style hand shower
- ► Couplers Included
- ▶7" Centers
- ► IAPMO certified
- ► Swing arm couplers (4501) can be purchased separately to convert to adjustable centers
- ▶60" Handshower hose
- ► Vacuum breaker for handshower sold separately (7999)
- ► Handshower flow rate is 1.6 GPM
- ► Spout flow rate is 7.25 GPM at 80 psi
- ► Available in 4 finishes
- ► Wall to tap of spout: 10-1/2"
- ► Faucet can also be used with rigid freestanding supplies #4502 after removal of the adjustable swivel mounts